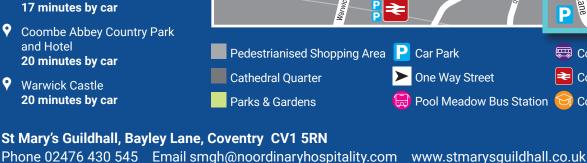

## Where to find us in Coventry

🖽 Coach Set-Down Point

**Coventry University** 

**Coventry Railway Station** 

Inset map area

Cathedral

Lanes

apper La

High Street Jav

P

## Attractions

Stratford-upon-Avon 🔶 Cardiff

- A Coventry Cathedral 1 minute walk
- B Old Coventry Cathedral ruins and spire 1 minute walk
- **C** The Herbert Art Gallery 3 minute walk
- D Coventry Transport Museum 6 minute walk
- **B**roadgate (Lady Godiva statue and clock) 4 minute walk
- 9 Kenilworth Castle 17 minutes by car
- 0 **Coombe Abbey Country Park** and Hotel 20 minutes by car
- 9 Warwick Castle 20 minutes by car